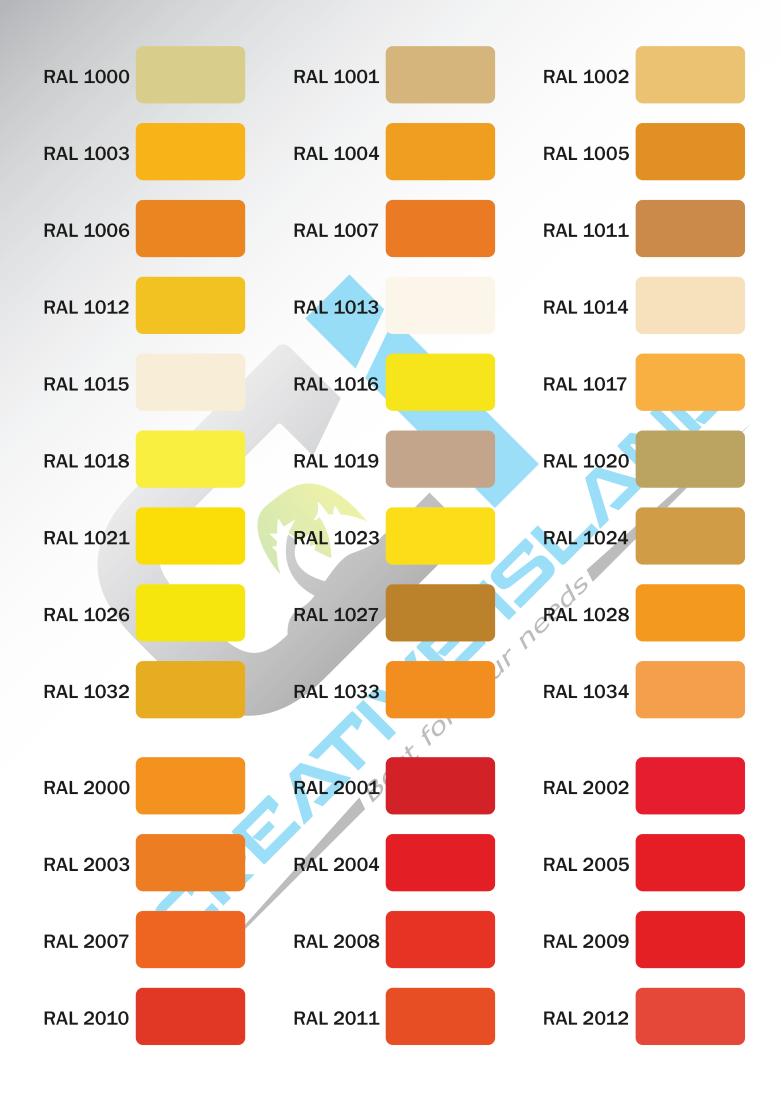

## RAL CLASSIC COLOUR CHART

The colours depicted on the following chart are for guidance only. The display colours will depend of your printer, monitor and browser. Perl and metallic colours cannot be shown adequately. The finished colour, therefore, may not be as shown on this chart.