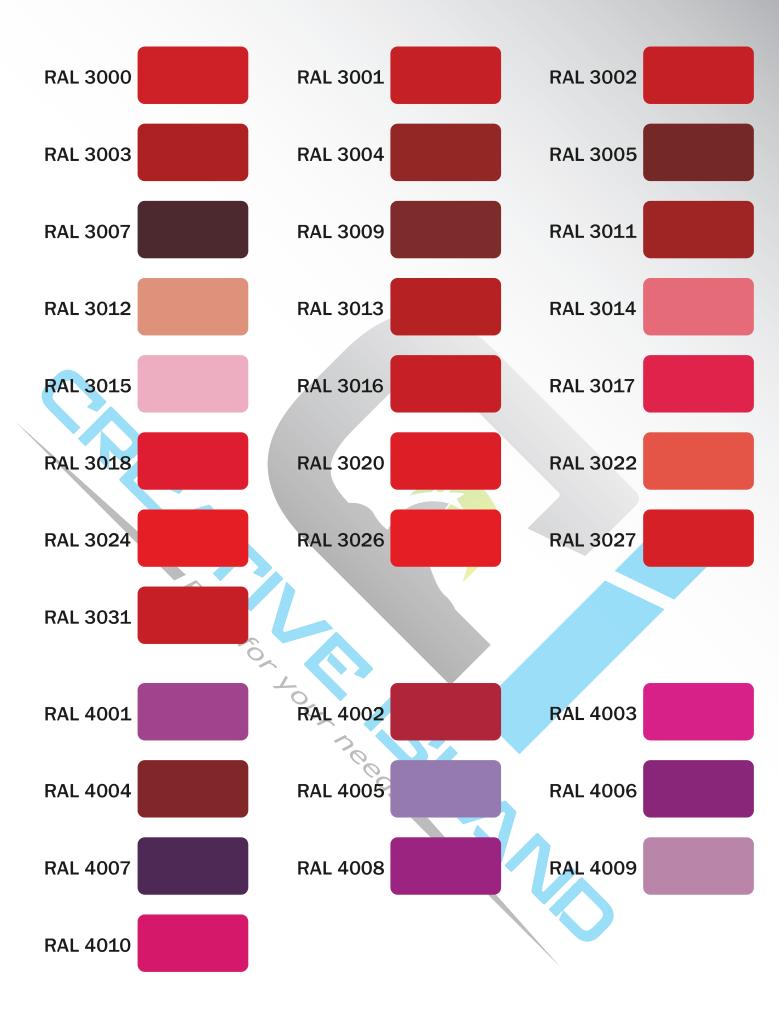

## RAL CLASSIC COLOUR CHART

The colours depicted on the following chart are for guidance only. The display colours will depend of your printer, monitor and browser. Perl and metallic colours cannot be shown adequately. The finished colour, therefore, may not be as shown on this chart.